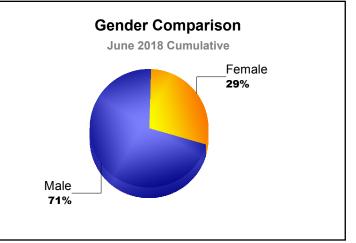

| 1                   | 161                      | -122             | 39                       |
| 2016-2017 | 0            | -4               | -4                     | 79             | 18                 | 9                    | 1                   | 107                      | -173             | -66                      |
| 2017-2018 | 1            | 0                | 1                      | 102            | 41                 | 0                    | 0                   | 143                      | -54              | 89                       |
| Average   | 2            | -1               | 0                      | 79             | 52                 | 6                    | 1                   | 139                      | -108             | 30                       |









# District 403 A2 REPUBLIC OF LIBERIA

| Year      | New<br>Clubs | Dropped<br>Clubs | Gain/<br>Loss<br>Clubs | New<br>Members | Charter<br>Members | Reinstate<br>Members | Transfer<br>Members | Total<br>Member<br>Added | Total<br>Members<br>Dropped | Gain/<br>Loss<br>Members |
|-----------|--------------|------------------|------------------------|----------------|--------------------|----------------------|---------------------|--------------------------|-----------------------------|--------------------------|
| 2013-2014 | 0            | 0                | 0                      | 7              | 1                  | 0                    | 0                   | 8                        | -14                         | -6                       |
| 2014-2015 | 1            | 0