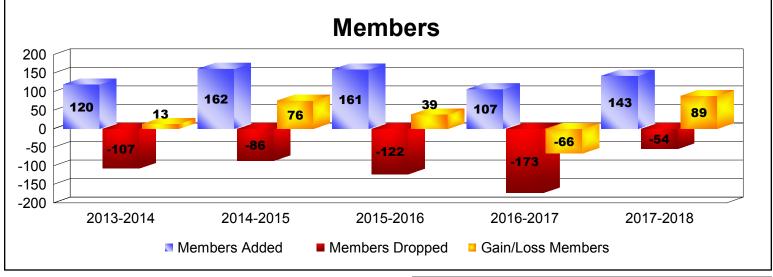

# District 403 A2 REP OF IVORY COAST

| Year      | New<br>Clubs | Dropped<br>Clubs | Gain/<br>Loss<br>Clubs | New<br>Members | Charter<br>Members | Reinstate<br>Members | Transfer<br>Members | Total<br>Member<br>Added | Total<br>Members | Gain/<br>Loss<br>Members |
|-----------|--------------|------------------|------------------------|----------------|--------------------|----------------------|---------------------|--------------------------|------------------|--------------------------|
|           |              |                  | Ciubs                  |                |                    |                      |                     |                          | Dropped          | Readment                 |
| 2013-2014 | 1            | 0                | 1                      | 81             | 31                 | 5                    | 3                   | 120                      | -107             | 13                       |
| 2014-2015 | 3            | -1               | 2                      | 62             | 98                 | 0                    | 2                   | 162                      | -86              | 76                       |
| 2015-2016 | 3            | -2               | 1                      | 73             | 72                 | 15                   | 1                   | 161                      | -122             | 39                       |
| 2016-2017 | 0            | -4               | -4                     | 79             | 18                 | 9                    | 1                   | 107                      | -173             | -66                      |
| 2017-2018 | 1            | 0                | 1                      | 102            | 41                 | 0                    | 0                   | 143                      | -54              | 89                       |
| Average   | 2            | -1               | 0                      | 79             | 52                 | 6                    | 1                   | 139                      | -108             | 30                       |