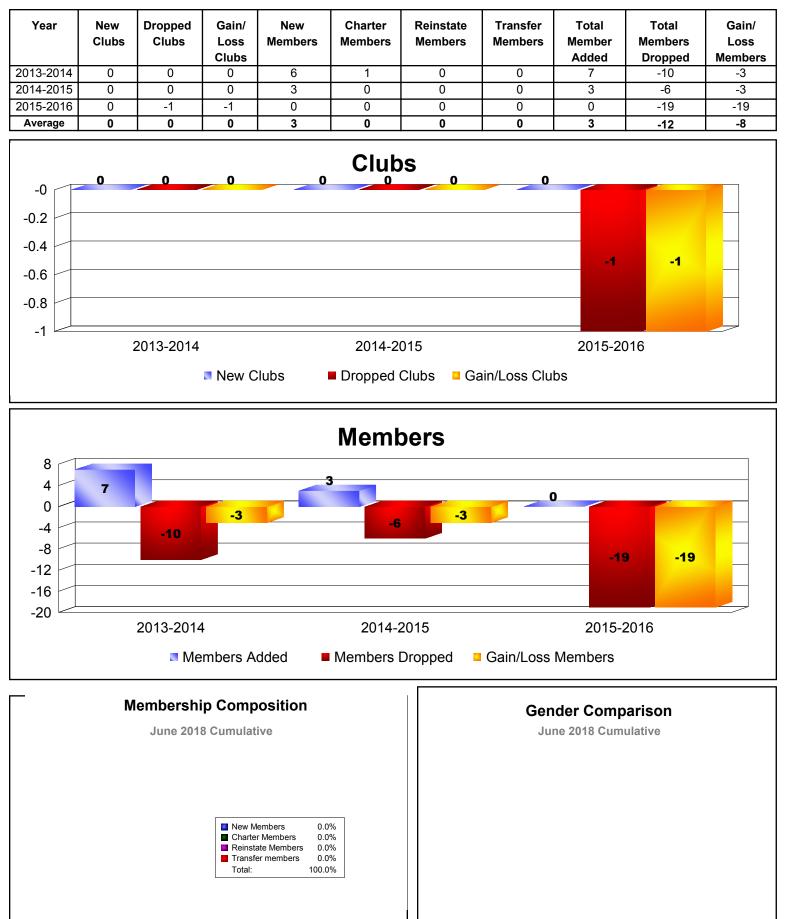

# District 403 A2 REP OF IVORY COAST

| Year      | New<br>Clubs | Dropped<br>Clubs | Gain/<br>Loss<br>Clubs | New<br>Members | Charter<br>Members | Reinstate<br>Members | Transfer<br>Members | Total<br>Member<br>Added | Total<br>Members | Gain/<br>Loss<br>Members |
|-----------|--------------|------------------|------------------------|----------------|--------------------|----------------------|---------------------|--------------------------|------------------|--------------------------|
|           |              |                  | Ciubs                  |                |                    |                      |                     |                          | Dropped          | Readment                 |
| 2013-2014 | 1            | 0                | 1                      | 81             | 31                 | 5                    | 3                   | 120                      | -107             | 13                       |
| 2014-2015 | 3            | -1               | 2                      | 62             | 98                 | 0                    | 2                   | 162                      | -86              | 76                       |
| 2015-2016 | 3            | -2               | 1                      | 73             | 72                 | 15                   | 1                   | 161                      | -122             | 39                       |
| 2016-2017 | 0            | -4               | -4                     | 79             | 18                 | 9                    | 1                   | 107                      | -173             | -66                      |
| 2017-2018 | 1            | 0                | 1                      | 102            | 41                 | 0                    | 0                   | 143                      | -54              | 89                       |
| Average   | 2            | -1               | 0                      | 79             | 52                 | 6                    | 1                   | 139                      | -108             | 30                       |