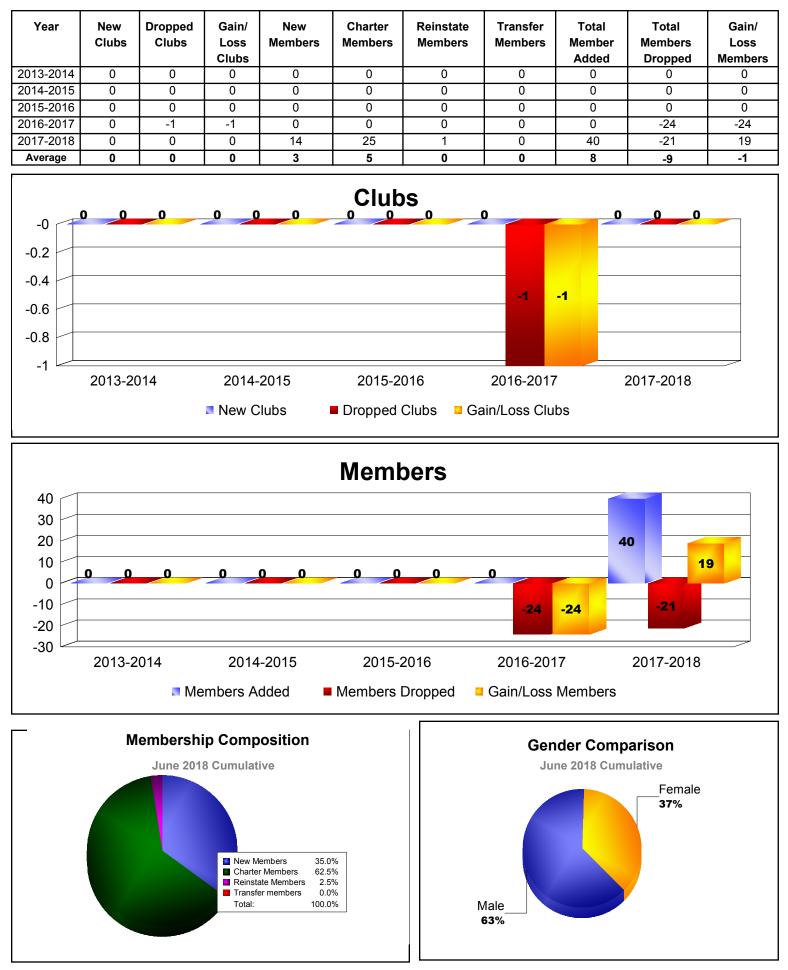

|
| 2017-2018 | 0            | -1               | -1                     | 24             | 0                  | 0                    | 0                   | 24                       | -43                         | -19                      |
| Average   | 1            | -1               | 0                      | 19             | 12                 | 0                    | 0                   | 31                       | -32                         | 0                        |
|           |              |                  |                        |                |                    |                      |                     |                          |                             |                          |









MBR0065

### **District 403 A2 SIERRA LEONE**



## District 403 A2 TOGO