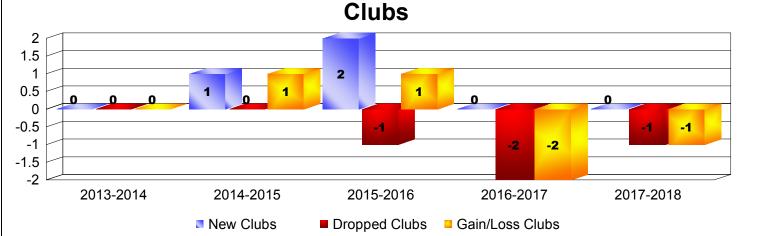

# District 403 A2 REPUBLIC OF LIBERIA

| Year      | New<br>Clubs | Dropped<br>Clubs | Gain/<br>Loss<br>Clubs | New<br>Members | Charter<br>Members | Reinstate<br>Members | Transfer<br>Members | Total<br>Member<br>Added | Total<br>Members<br>Dropped | Gain/<br>Loss<br>Members |
|-----------|--------------|------------------|------------------------|----------------|--------------------|----------------------|---------------------|--------------------------|-----------------------------|--------------------------|
| 2013-2014 | 0            | 0                | 0                      | 7              | 1                  | 0                    | 0                   | 8                        | -14                         | -6                       |
| 2014-2015 | 1            | 0                | 1                      | 18             | 20                 | 0                    | 0                   | 38                       | -12                         | 26                       |
| 2015-2016 | 2            | -1               | 1                      | 18             | 41                 | 0                    | 0                   | 59                       | -27                         | 32                       |
| 2016-2017 | 0            | -2               | -2                     | 28             | 0                  | 0                    | 0                   | 28                       | -62                         | -34                      |
| 2017-2018 | 0            | -1               | -1                     | 24             | 0                  | 0                    | 0                   | 24                       | -43                         | -19                      |
| Average   | 1            | -1               | 0                      | 19             | 12                 | 0                    | 0                   | 31                       | -32                         | 0                        |
|           |              |                  |                        |                |                    |                      |                     |                          |                             |                          |