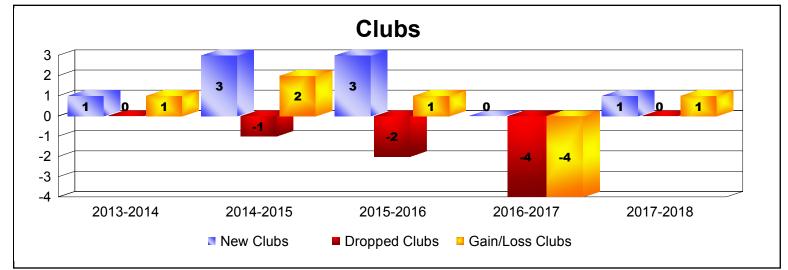

# District 403 A2 REP OF IVORY COAST

| Year      | New<br>Clubs | Dropped<br>Clubs | Gain/<br>Loss<br>Clubs | New<br>Members | Charter<br>Members | Reinstate<br>Members | Transfer<br>Members | Total<br>Member<br>Added | Total<br>Members | Gain/<br>Loss<br>Members |
|-----------|--------------|------------------|------------------------|----------------|--------------------|----------------------|---------------------|--------------------------|------------------|--------------------------|
|           |              |                  | Ciubs                  |                |                    |                      |                     |                          | Dropped          | Readment                 |
| 2013-2014 | 1            | 0                | 1                      | 81             | 31                 | 5                    | 3                   | 120                      | -107             | 13                       |
| 2014-2015 | 3            | -1               | 2                      | 62             | 98                 | 0                    | 2                   | 162                      | -86              | 76                       |
| 2015-2016 | 3            | -2               | 1                      | 73             | 72                 | 15                   | 1                   | 161                      | -122             | 39                       |
| 2016-2017 | 0            | -4               | -4                     | 79             | 18                 | 9                    | 1                   | 107                      | -173             | -66                      |
| 2017-2018 | 1            | 0                | 1                      | 102            | 41                 | 0                    | 0                   | 143                      | -54              | 89                       |
| Average   | 2            | -1               | 0                      | 79             | 52                 | 6                    | 1                   | 139                      | -108             | 30                       |