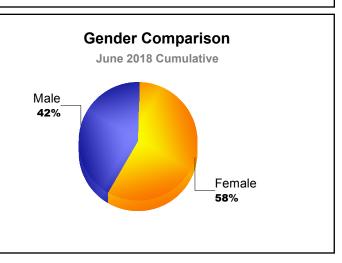

| -62                         | -34                      |
| 2017-2018 | 0            | -1               | -1                     | 24             | 0                  | 0                    | 0                   | 24                       | -43                         | -19                      |
| Average   | 1            | -1               | 0                      | 19             | 12                 | 0                    | 0                   | 31                       | -32                         | 0                        |
|           |              |                  |                        |                |                    |                      |                     |                          |                             |                          |









MBR0065

### **District 403 A2 SIERRA LEONE**



## District 403 A2 TOGO