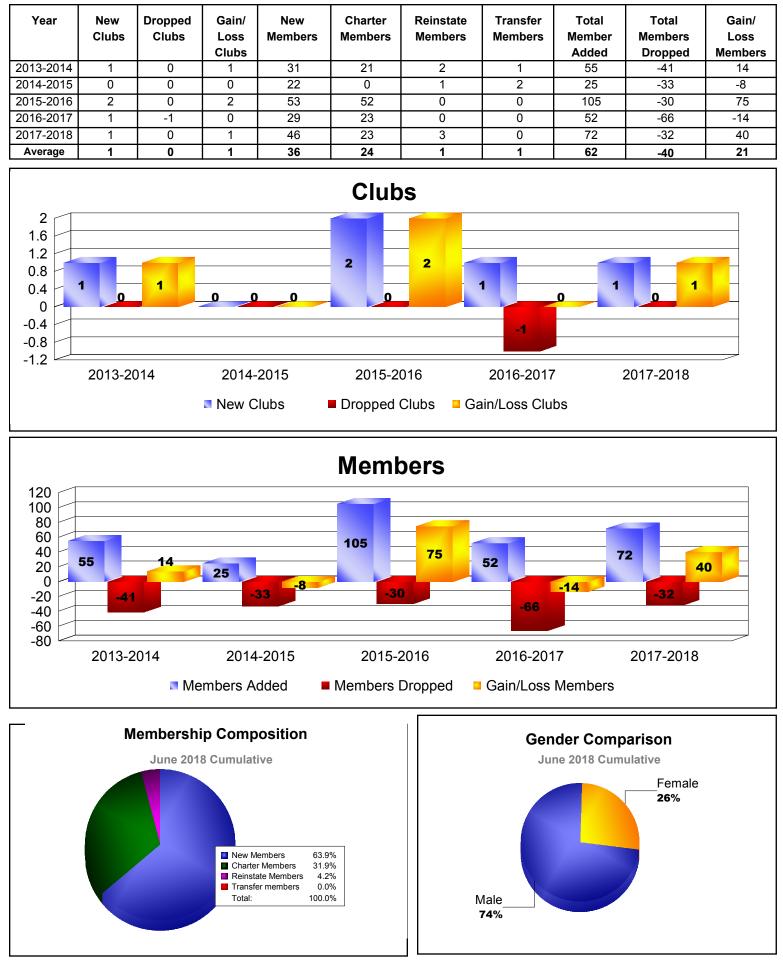

017-2018 | 0            | -1               | -1                     | 24             | 0                  | 0                    | 0                   | 24                       | -43                         | -19                      |
| Average   | 1            | -1               | 0                      | 19             | 12                 | 0                    | 0                   | 31                       | -32                         | 0                        |
|           |              |                  |                        |                |                    |                      |                     |                          |                             |                          |









MBR0065

### **District 403 A2 SIERRA LEONE**



## District 403 A2 TOGO