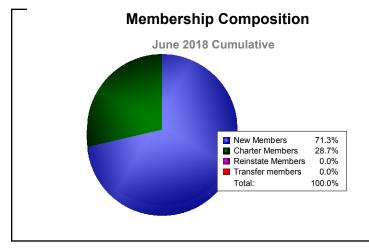

# District 403 A2 REP OF IVORY COAST

| Year      | New<br>Clubs | Dropped<br>Clubs | Gain/<br>Loss<br>Clubs | New<br>Members | Charter<br>Members | Reinstate<br>Members | Transfer<br>Members | Total<br>Member<br>Added | Total<br>Members | Gain/<br>Loss<br>Members |
|-----------|--------------|------------------|------------------------|----------------|--------------------|----------------------|---------------------|--------------------------|------------------|--------------------------|
|           |              |                  | Ciubs                  |                |                    |                      |                     |                          | Dropped          | Readment                 |
| 2013-2014 | 1            | 0                | 1                      | 81             | 31                 | 5                    | 3                   | 120                      | -107             | 13                       |
| 2014-2015 | 3            | -1               | 2                      | 62             | 98                 | 0                    | 2                   | 162                      | -86              | 76                       |
| 2015-2016 | 3            | -2               | 1                      | 73             | 72                 | 15                   | 1                   | 161                      | -122             | 39                       |
| 2016-2017 | 0            | -4               | -4                     | 79             | 18                 | 9                    | 1                   | 107                      | -173             | -66                      |
| 2017-2018 | 1            | 0                | 1                      | 102            | 41                 | 0                    | 0                   | 143                      | -54              | 89                       |
| Average   | 2            | -1               | 0                      | 79             | 52                 | 6                    | 1                   | 139                      | -108             | 30                       |