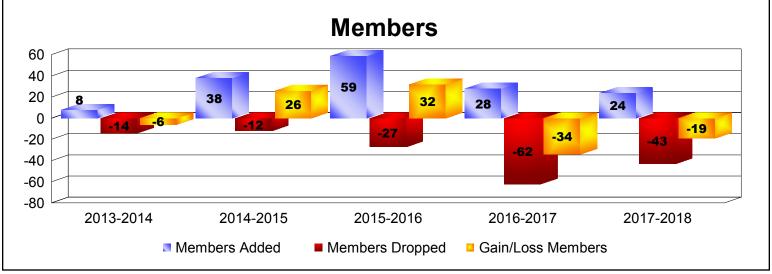

# District 403 A2 REPUBLIC OF LIBERIA

| Year      | New<br>Clubs | Dropped<br>Clubs | Gain/<br>Loss<br>Clubs | New<br>Members | Charter<br>Members | Reinstate<br>Members | Transfer<br>Members | Total<br>Member<br>Added | Total<br>Members<br>Dropped | Gain/<br>Loss<br>Members |
|-----------|--------------|------------------|------------------------|----------------|--------------------|----------------------|---------------------|--------------------------|-----------------------------|--------------------------|
| 2013-2014 | 0            | 0                | 0                      | 7              | 1                  | 0                    | 0                   | 8                        | -14                         | -6                       |
| 2014-2015 | 1            | 0                | 1                      | 18             | 20                 | 0                    | 0                   | 38                       | -12                         | 26                       |
| 2015-2016 | 2            | -1               | 1                      | 18             | 41                 | 0                    | 0                   | 59                       | -27                         | 32                       |
| 2016-2017 | 0            | -2               | -2                     | 28             | 0                  | 0                    | 0                   | 28                       | -62                         | -34                      |
| 2017-2018 | 0            | -1               | -1                     | 24             | 0                  | 0                    | 0                   | 24                       | -43                         | -19                      |
| Average   | 1            | -1               | 0                      | 19             | 12                 | 0                    | 0                   | 31                       | -32                         | 0                        |
|           |              |                  |                        |                |                    |                      |                     |                          |                             |                          |